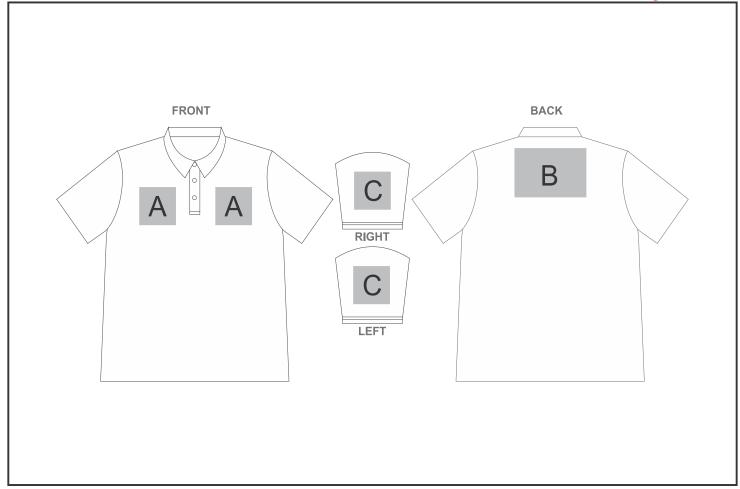

## **Branding Options:**

| Position | Branding Method (Branding Code)       | No. of Colours | Dimension               |
|----------|---------------------------------------|----------------|-------------------------|
| А        | Embroidery (EM-CLOTHING)              | N/A            | 100mm wide x 100mm high |
| А        | Screen Print (SA)                     | 6 Colours      | 100mm wide x 80mm high  |
| А        | Digital Transfer Clothing A6 (DTC-A6) | Full Colour    | 100mm wide x 100mm high |
| А        | Laser Engraving (LG)                  | N/A            | 100mm wide x 80mm high  |
| А        | Sublimation (SUB-A)                   | Full Colour    | 100mm wide x 80mm high  |
| А        | Silicone (STP-A)                      | N/A            | 30mm wide x 30mm high   |
| А        | Silicone (STP-B)                      | N/A            | 50mm wide x 50mm high   |

| А | Silicone (STP-C)                      | N/A         | 80mm wide x 80mm high   |
|---|---------------------------------------|-------------|-------------------------|
| Α | Silicone (STP-D)                      | N/A         | 100mm wide x 40mm high  |
|   |                                       |             |                         |
| В | Embroidery (EM-CLOTHING)              | N/A         | 200mm wide x 200mm high |
| В | Screen Print (SA)                     | 6 Colours   | 260mm wide x 200mm high |
| В | Digital Transfer Clothing A6 (DTC-A6) | Full Colour | 105mm wide x 148mm high |
| В | Digital Transfer Clothing A5 (DTC-A5) | Full Colour | 210mm wide x 148mm high |
| В | Sublimation (SUB-A)                   | Full Colour | 260mm wide x 200mm high |
| В | Silicone (STP-A)                      | N/A         | 30mm wide x 30mm high   |
| В | Silicone (STP-B)                      | N/A         | 50mm wide x 50mm high   |
| В | Silicone (STP-C)                      | N/A         | 80mm wide x 80mm high   |
| В | Silicone (STP-D)                      | N/A         | 120mm wide x 40mm high  |
|   |                                       |             |                         |
| С | Embroidery (EM-CLOTHING)              | N/A         | 80mm wide x 80mm high   |
| С | Screen Print (SA)                     | 6 Colours   | 60mm wide x 60mm high   |
| С | Digital Transfer Clothing A6 (DTC-A6) | Full Colour | 80mm wide x 80mm high   |
| С | Laser Engraving (LG)                  | N/A         | 100mm wide x 60mm high  |
| С | Sublimation (SUB-A)                   | Full Colour | 60mm wide x 60mm high   |
| С | Silicone (STP-A)                      | N/A         | 30mm wide x 30mm high   |
| С | Silicone (STP-B)                      | N/A         | 50mm wide x 50mm high   |
| С | Silicone (STP-C)                      | N/A         | 80mm wide x 80mm high   |